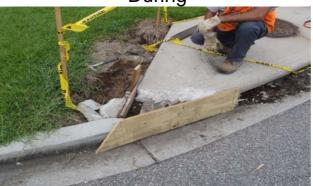

Beaufort County Public Works Stormwater Infrastructure

Project Summary

Project Summary: Parkside Drive

Narrative Description of Project:

Repaired (1) catch basin lid and washout.

Activity: Routine/Preventive Maintenance