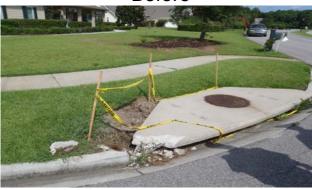

Beaufort County Public Works Stormwater Infrastructure

Project Summary

Project Summary: Parkside Drive

Narrative Description of Project:

Repaired (1) catch basin lid and washout.

Activity: Routine/Preventive Maintenance