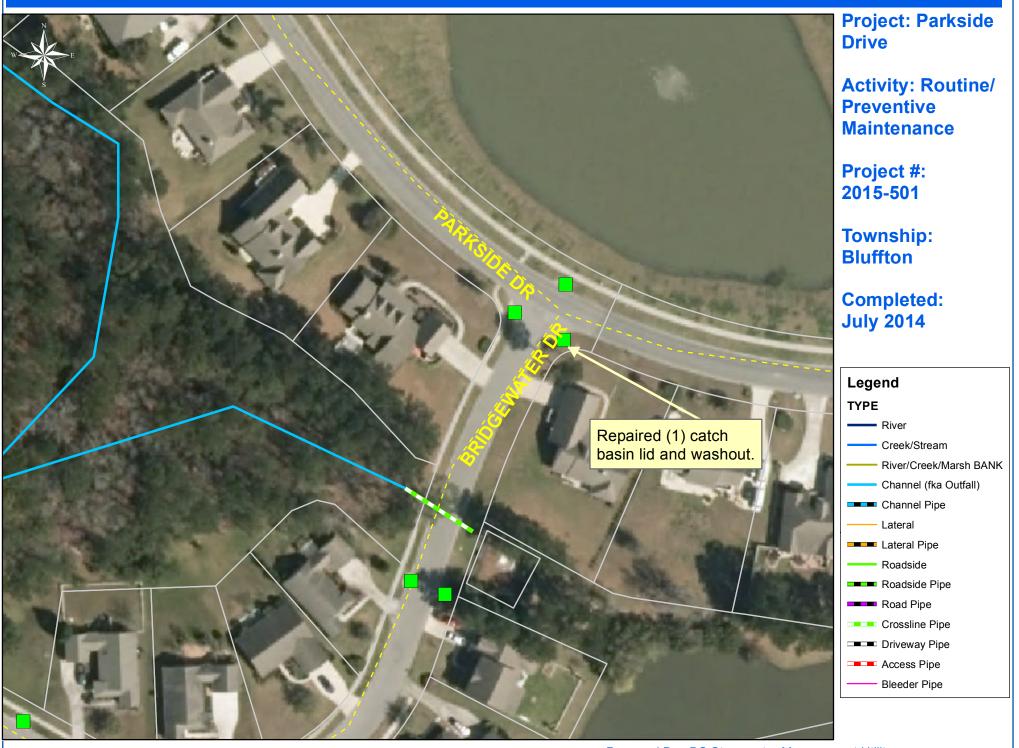

Beaufort County Public Works Stormwater Infrastructure

Project Summary

Project Summary: Parkside Drive

Narrative Description of Project:

Repaired (1) catch basin lid and washout.

Activity: Routine/Preventive Maintenance

Before

0 20 40 80 120 160 Feet

1 inch = 77 feet

Prepared By: BC Stormwater Management Utility Date Print: 9/8/14 File:C:/sethdata/projects/projectmaps/Parkside Dr 2015-501