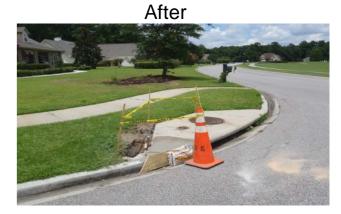

Beaufort County Public Works Stormwater Infrastructure

Project Summary

Project Summary: Parkside Drive

Narrative Description of Project:

Repaired (1) catch basin lid and washout.

Activity: Routine/Preventive Maintenance